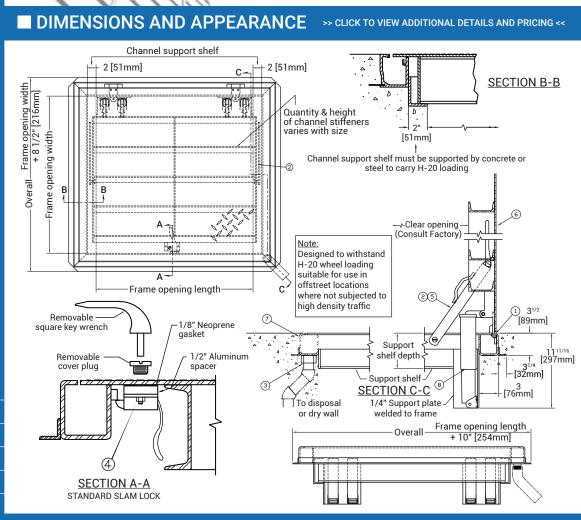

### SPECIFICATIONS

- 01. Heavy duty forged stainless steel hinges
- with stainless steel pins 02
- Guide arm (If required) 1-1/2" Drain coupling
- 04. Standard slam lock
- 05. Automatic hold open arm with Red vinyl
- 06. 1/4" Steel diamond pattern plate cover
- 07 1/4" Steel channel frame with welded 1 1/4" x 1 1/4" anchor flange 07. Spring lifting mechanism

SHOP FINISH:

STEEL: Red oxide primer HARDWARE: Non-corrosive materials (Unless otherwise specified)

Reinforced for H20 loading

#### **INSTALLER NOTES:**

A. Use caution. Cover is spring loaded. Do not remove safety shipping bolt until unit is to be installed and in normal horizontal operating position.

B. Be sure unit is set on slight pitch toward drain corner

C. Before anchoring in place open and close door. Check to see that the door in the closed position rests on the frame all around. If not, shim under the frame at the proper corner.

D. Do not reduce 1 1/2" drain pipe to dry well or disposal system